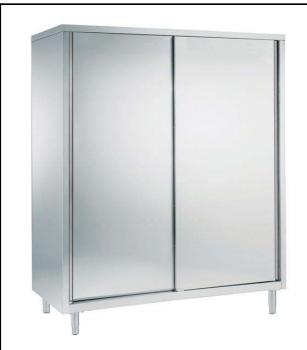

132802 (MAS2000SPN)

Storage Cabinet with 3 shelves and 2 sliding doors, 2000mm

#### Construction

- Reinforced side and base panel in 304 AISI stainless steel.
- Sturdy sound-deadened sliding doors on tracks located flush to the front of the frame.
- Easy access to the cupboard interior on all lengths guaranteed by the use of only 2 doors.
- 304 AISI stainless steel feet, 200 mm high and 54 mm in diameter, adjustable by -50/+30 mm.
- Equipped with three intermediate shelves, one fixed in the middle and two which can be positioned at different heights.
- Intermediate shelf in stainless steel with riveted corners and trasversal reinforcement in stainless steel.
- 100 mm upstand with 10 mm radioused corner and 13 mm deep, designed to be used against a wall.
- Base panel has 40mm high profile, is 8/10 in thickness with upturned edges and bar reinforcement. It is welded to legs for further structure reinforcement.
- Two double-walled sliding doors flush fitting to the front of the frame can be removed to facilitate cleaning of the cupboard interior.
- 304 AISI stainless steel feet, 150 mm high and 54 mm in diameter, adjustable by -35/+25 mm.