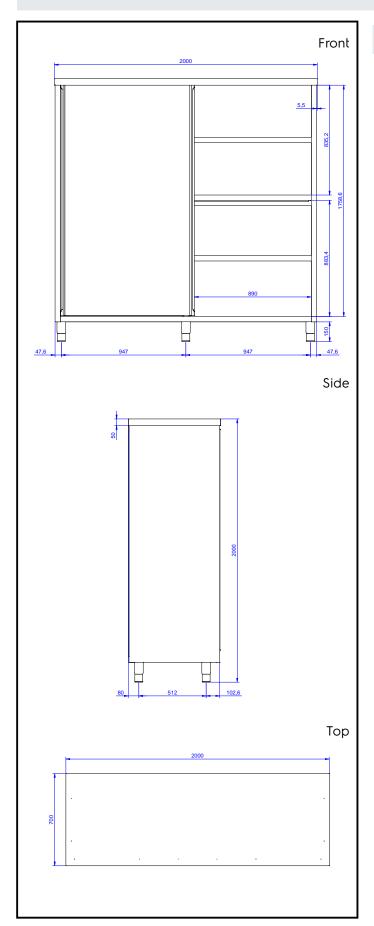

# **Key Information:**

Cabinet width:

132802 (MAS2000SPN)1945 mmCabinet depth:645 mmCabinet height:1797 mmExternal dimensions, Width:2000 mmExternal dimensions, Depth:700 mmExternal dimensions, Height:2000 mmNet weight:140 kg